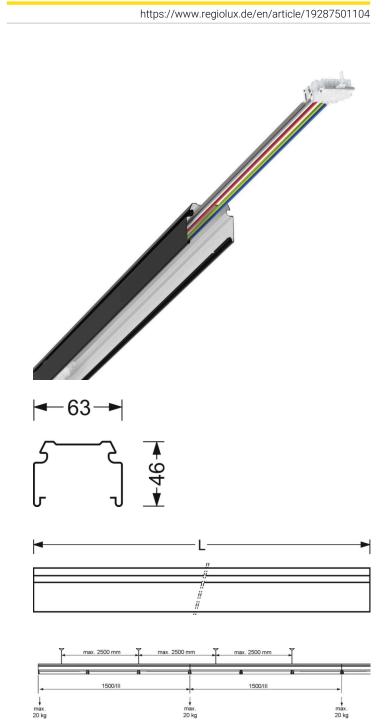

universal-mounting rail - Universal mounting rail, flexible, current taps every 767.5 mm, for device mount module /750, /1500 and /2250

Torsion-resistant mounting rail made of galvanized, profiled sheet steel with zinc coating combined with polyester resin lacquer to ensure good corrosion protection; universal mounting rail suitable for light runs in all protection classes IP20 to IP64; Housing colour black RAL 9005; . Heat-resistant, feed-through wiring with individual conductors installed at the factory. Including 1 current tap for electrical connection of the device mounts, in module 750. With push connection at the end of the support rail for the fast electrical connection of further support rails. 2 pre-scored knock-outs at the top allow a direct feed via the support rail. Feed adaptor and optionally mounting rail with connection terminals required for medium or medium feed. The outfeed and central infeed can be done on site; information can be found in the installation instructions. Please order assembly accessories as well as rail end pieces and connectors separately. Halogen-free wiring is available on request. The mounting rail can be shortened if the building conditions so require.

## **MECHANICS**

Wirina

| Housing colour         | black RAL 9005                                 |
|------------------------|------------------------------------------------|
| Dimensions (LxWxH/DxH) | 767.5mm x 63mm x 46mm                          |
| Weight (net)           | 0.875kg                                        |
| Type of installation   | Mounting rail system installation,             |
|                        | Ceiling-mounted light structure, Pendant light |
|                        | structure, Ceiling-mounted mounting rail       |
|                        | installation, Ceiling-mounted mounting rail    |
|                        | installation on T-system, Pendulum mounting    |
|                        | rail assembly on chain, Pendulum mounting      |
|                        | rail installation on steel cable               |

| Dimensions |          |        |  |
|------------|----------|--------|--|
| L          | 767.5 mm | Length |  |
| В          | 63 mm    | Width  |  |
| н          | 46 mm    | Height |  |